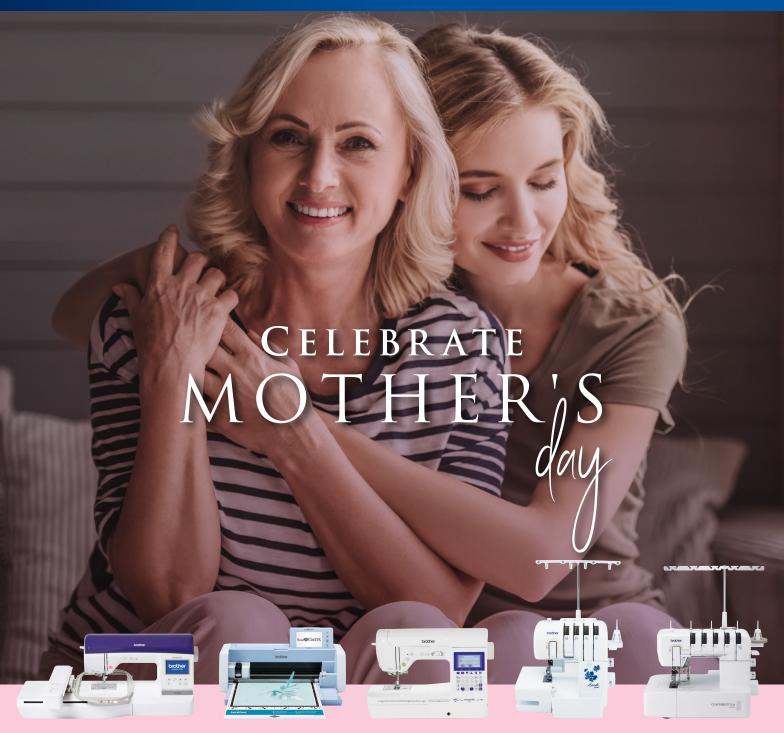

#### Innov-ís F420 \$1,199

Superior sewing with 180 stitches and 5 fonts. 7.4" from needle to arm. Includes hard cover, knee lift and wide table.