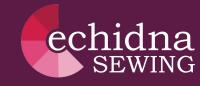

#### Innov-ís NV800E \$2,399

260x160mm embroidery area. On-screen editing and easy hooping with a detachable arm.

#### **Innov-is NV800E Embroidery Machine**

Large 6x10 inch embroidery area. 138 built-in designs, 11 embroidery fonts. On-screen editing, easy slide on hoops and LCD colour display.

**BONUS** 43 threads bundle