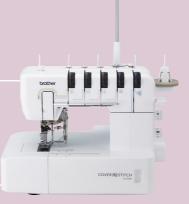

#### Innov-ís NV1300 **Sewing Machine** \$1,399 Save \$100

Features 240 built-in sewing stitches including 58 combination sewing stitches. 5 sewing fonts. Sideways sewing. Automatic Thread Tension. Optional Quilting kit available.