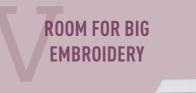

#### ScanNcut DX SDX1200 \$799

Brother's versatile cutting machine with a built-in scanner is now whisper quiet and comes with new Blade Sensor technology.

#### ScanNCut DX SDX1200 \$799

NEW! Auto Blades detect the thickness of your material then adjust blade depth automatically. No guesswork, no more cutting through your mat!

**BONUS** Carry Bag while stocks last. Carry Bag not included with any other offer.