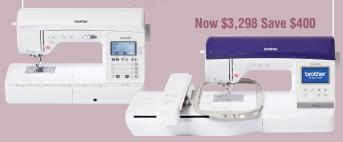

#### Innov-is NV1100 Sewing Machine

180 built-in sewing stitches.10 one-step auto-size buttonhole styles. 5 sewing fonts. Includes hard cover and knee lift.

#### **Innov-is NV800E Embroidery Machine**

Large 6x10 inch embroidery area. 138 built-in designs, 11 embroidery fonts. On-screen editing, easy slide on hoops and LCD colour display.

**BONUS** 43 threads bundle