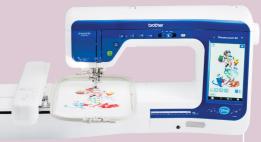

#### Innov-ís NV800E \$2,399

260x160mm embroidery area. On-screen editing and easy hooping with a detachable arm.