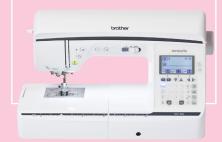

#### 2504D \$599

Finish edges and hems professionally. Easy threading. Differential feed. Includes Blind Stitch foot.