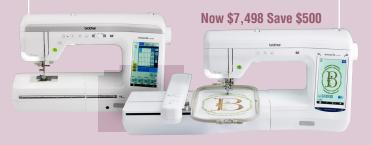

#### **Dreamweaver XE VM6200D**

Innovative V Series features for sewing, quilting and embroidery with 56 square inches of workspace. Laser guide. V-Sonic pen for sewing.

**BONUSES** V Series Upgrade 1 & Upgrade 2 valued at \$548 Not included with any other offer.